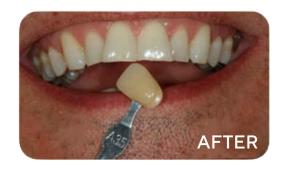

r teeth. Unlike some other in-surgery whitening treatments, Philips allows for adjustable intensity and can be customised to eliminate sensitivity to maximise your comfort. Our patients often experience little or no sensitivity with this speedy treatment.

Philips in-surgery whitening is a light-activated whitening system which uses LED light to accelerate whitening for maximum results in minimal time.

After your initial consultation, where we'll talk you through your treatment options and explain the procedure, you'll return to the practice for your whitening session lasting between 45 minutes and 2 hours, depending on your case. We'll shine an LED light on your teeth which will lighten them in shade and you'll leave with a brighter smile.



## Whitening results at Ten Dental+Facial



















We always offer a free consultation if you are considering teeth whitening, or any other cosmetic dental treatment. Call us on **0203 432 9785** to book. We have practices in Clapham and Balham and offer evening and weekend appointments.

© Ten Dental+Facial

hello@tendental.com | www.tendental.com