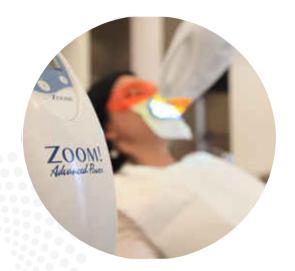

### Philips Zoom! power whitening

Power whitening tooth dental whitening procedure available at Ten Dental+Facial for people who would like whiter teeth and greater confidence. With Philips Zoom! you can achieve a brighter smile whiter and in as little hour at Ten Dental+Facial. It's the perfect quick-fix for a more confident smile, ideal on your lunch break work. final treatments complete smile makeover. vour

How does it work?

Power whitening is administered by our specialist dentists at Ten Dental+Facial so you know it's the best, healthiest option for your teeth. Unlike some other in-surgery whitening treatments, Philips allows for adjustable intensity and can be customised to eliminate sensitivity to maximise your comfort. Our patients often experience little or no sensitivity with this speedy treatment.

Philips in-surgery whitening is a light-activated whitening system which uses LED light to accelerate whitening for maximum results in minimal time.

After your initial consultation, where we'll talk you through your treatment options and explain the procedure, you'll return to the practice for your whitening session lasting between 45 minutes and 2 hours, depending on your case. We'll shine an LED light on your teeth which will lighten them in shade and you'll leave with a brighter smile.