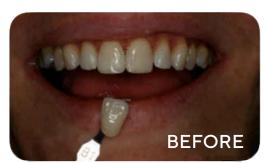

teeth. Unlike some other in-surgery whitening treatments, Philips allows for adjustable intensity and can be customised to eliminate sensitivity to maximise your comfort. Our patients often experience little or no sensitivity with this speedy treatment.

Philips in-surgery whitening is a light-activated whitening system which uses LED light to accelerate whitening for maximum results in minimal time.

After your initial consultation, where we'll talk you through your treatment options and explain the procedure, you'll return to the practice for your whitening session lasting between 45 minutes and 2 hours, depending on your case. We'll shine an LED light on your teeth which will lighten them in shade and you'll leave with a brighter smile.



## Whitening results at Ten Dental+Facial



















We always offer a free consultation if you are considering teeth whitening, or any other cosmetic dental treatment. Call us on **0203 432 9785** to book. We have practices in Clapham and Balham and offer evening and weekend appointments.

© Ten Dental+Facial

hello@tendental.com | www.tendental.com